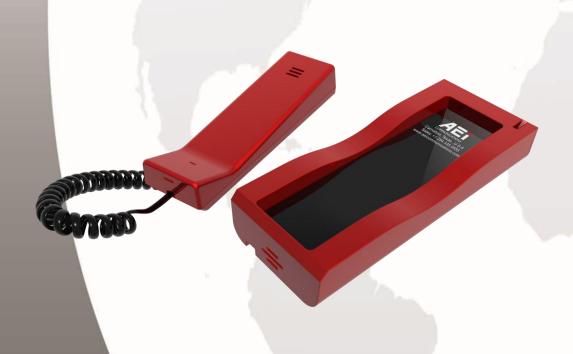

# Serving the Hospitality Industry with Advanced IP and Analog Telephony Solutions Worldwide

AFT-4100

Single Line Analog Wall mount Phone

- Single line analog wall mount phone.
- Magnetic hook switch.
- Faceplate with customizable hotel logo.
- Coiled cord with bungee cord (anti-drop string).